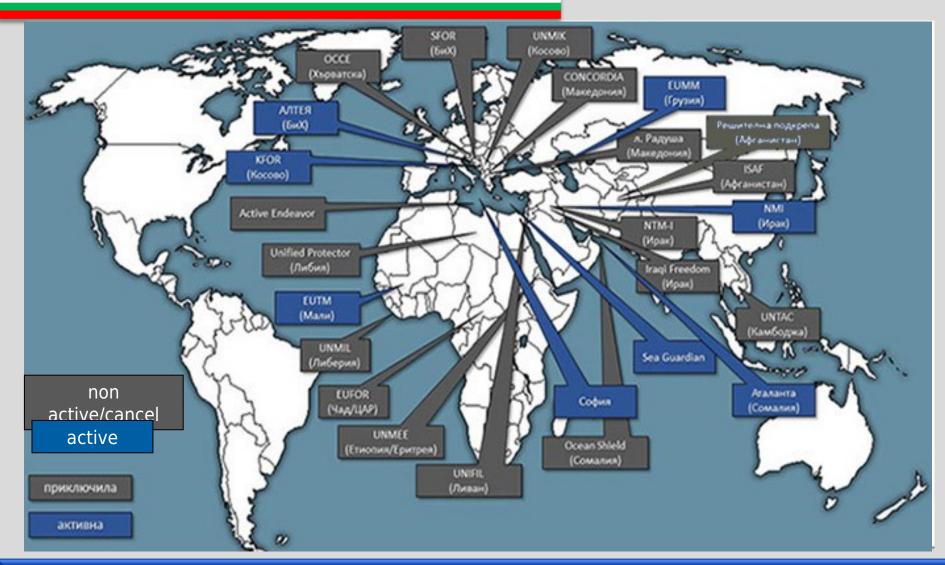

### SPECIFIC TRAINING FOR MILITARY PERSONNEL WHO ARE GOING TO BE DEPLOYED IN MISSIONS AND OPERATIONS ABROAD



## PRE-DEPLOYMENT TRAINING

First Lieutenant KRASHEVSKA

JFC BGR

**Mariya** 



#### **AGENDA**



- OVERVIEW
- □ JOINT FOCES COMMAND PLACE IN CHAIN OF COMMAND, STRUCTURE, MISSION AND FUNCTIONS
- PRE-DEPOYMENT TRAINING
- CONCLUSION



# JFC PLACE IN CHAIN OF COMMAND







### **OVERVIEW**







### PRE-DEPLOYMENT TRAINING



- Phase 1 National Training
- Individual training- Physical Fitness, First Aid, IED, Etc.....
- Specific training Firing , Tactical training, ROE, SOPs, Etc.....
- Collective training Squad, platoon, Company training, LFx
- □ Phase 2 NATO-led training
- Mission specifics
- Realistic environment
- Team building
- □ Phase 3 In-theatre training
- Induction training
- Hand over





### **CONCLUSION**



## PRE-DEPLOYMENT TRAINING



## THANK YOU FOR YOUR ATTENTION

First Lieutenant Mariya Krashevska JFC BGR