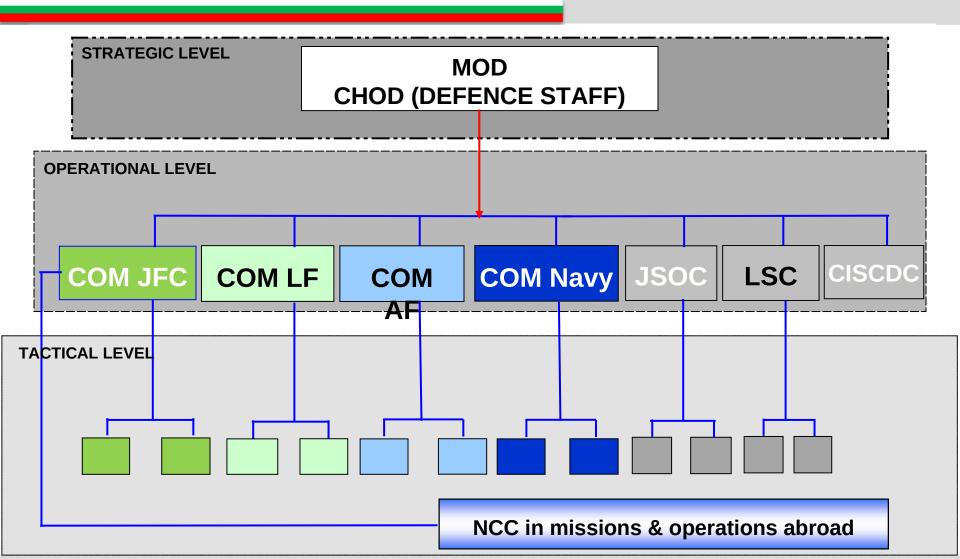

### SPECIFIC TRAINING FOR MILITARY PERSONNEL WHO ARE GOING TO BE DEPLOYED IN MISSIONS AND OPERATIONS ABROAD



## PRE-DEPLOYMENT TRAINING

First Lieutenant KRASHEVSKA

JFC BGR

**Mariya** 



#### **AGENDA**



- OVERVIEW
- □ JOINT FOCES COMMAND PLACE IN CHAIN OF COMMAND, STRUCTURE, MISSION AND FUNCTIONS
- PRE-DEPOYMENT TRAINING
- CONCLUSION



# JFC PLACE IN CHAIN OF COMMAND







### **OVERVIEW**







### PRE-DEPLOYMENT TRAINING



- Phase 1 National Training
- Individual training- Physical Fitness, First Aid, IED, Etc.....
- Specific training Firing , Tactical training, ROE, SOPs, Etc.....
- Collective training Squad, platoon, Company training, LFx
- □ Phase 2 NATO-led training
- Mission specifics
- Realistic environment
- Team building
- □ Phase 3 In-theatre training
- Induction training
- Hand over





### **CONCLUSION**



## PRE-DEPLOYMENT TRAINING



## THANK YOU FOR YOUR ATTENTION

First Lieutenant Mariya Krashevska JFC BGR